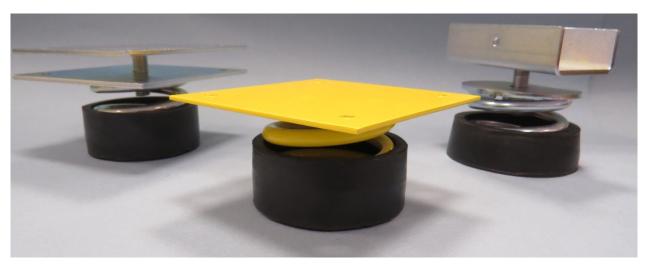

## **MFS Floor Spring Mount**

- Quick and easy installation to isolate against impact and low frequency noise
- Adjustable design can compensate for uneven floors
- Simple non-adjustable version available for lower cost installations