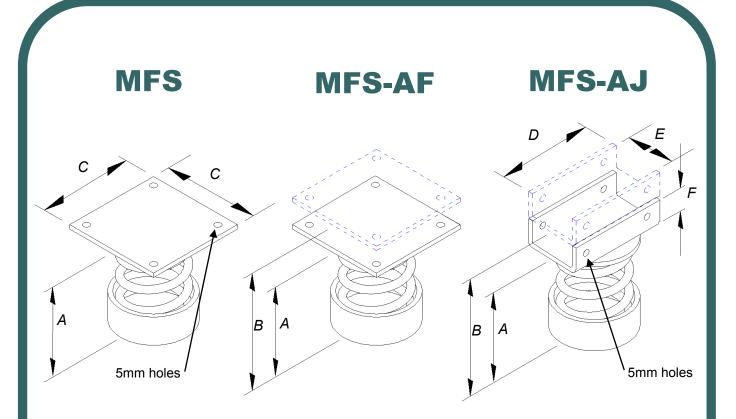

Mason U.K. Ltd. Unit 6 Abbey Business Park Monks Walk Farnham, Surrey GU9 8HT

Phone: 01252 716610 Fax: 01252 716630 E-mail: info@mason-uk-co.uk Web: www.mason-uk.co.uk

|                         | MFS   | MFS-AF    | MFS-AJ |
|-------------------------|-------|-----------|--------|
| A (Minimum height)      | 50mm  | 54mm      | 54mm   |
| B (Maximum height)      | 50mm  | 84mm 84mm |        |
| C (Plate size)          | 100mm | 100mm -   |        |
| D                       | -     | -         | 80mm   |
| E (Maximum joist width) | -     | -         | 48mm   |
| F                       | -     | -         | 25mm   |

|                                                                                                                                    |     | Rated capacity | Rated deflection | Natural frequency at<br>rated deflection |  |  |
|------------------------------------------------------------------------------------------------------------------------------------|-----|----------------|------------------|------------------------------------------|--|--|
| MFS<br>MFS-AF<br>MFS-AJ                                                                                                            | 150 | 67kg           | 6.5mm            | 6.2Hz                                    |  |  |
|                                                                                                                                    | 200 | 100kg          | 6.5mm            | 6.2Hz                                    |  |  |
|                                                                                                                                    | 300 | 140kg          | 6.5mm            | 6.2Hz                                    |  |  |
| All springs have additional travel to solid equal to 50% of rated deflection<br>Other spring configurations available upon request |     |                |                  |                                          |  |  |