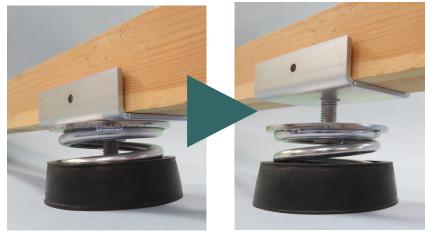

## **MFS Floor Spring Mount**

- Quick and easy installation to isolate against impact and low frequency noise
- Adjustable design can compensate for uneven floors
- Simple non-adjustable version available for lower cost installations